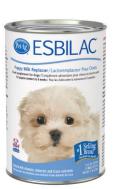

## Subject: Pet-Ag KMR® and Esbilac® 11 oz. Liquid Cans – TEMPORARY LID CHANGE

Due to a shipment delay caused by COVID-19, we were not able to receive the easy pull top lids in time for the production of our 11 oz. liquid cans of KMR and Esbilac. This will result in a temporary change to sanitary lids that will need to be opened with a can opener. As the situation is constantly changing and developing, we are currently unable to predict how long this change will last. We will keep our partners updated and we appreciate your understanding.

## **Previous Pull Top Lid**

**Temporary Sanitary Lid** 

Thank you for your continued support of Pet-Ag during this transition.

Pet-Ag Team