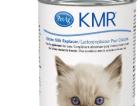

## Subject: Pet-Ag KMR® and Esbilac® 11 oz. Liquid Cans – TEMPORARY LID CHANGE

Due to a shipment delay caused by COVID-19, we were not able to receive the easy pull top lids in time for the production of our 11 oz. liquid cans of KMR and Esbilac. This will result in a temporary change to sanitary lids that will need to be opened with a can opener. As the situation is constantly changing and developing, we are currently unable to predict how long this change will last. We will keep our partners updated and we appreciate your understanding.

## **Previous Pull Top Lid**

**Temporary Sanitary Lid** 

Thank you for your continued support of Pet-Ag during this transition.

Pet-Ag Team