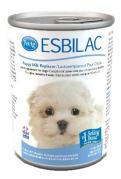

## Subject: Pet-Ag KMR® and Esbilac® 11 oz. Liquid Cans – TEMPORARY LID CHANGE

Due to a shipment delay caused by COVID-19, we were not able to receive the easy pull top lids in time for the production of our 11 oz. liquid cans of KMR and Esbilac. This will result in a temporary change to sanitary lids that will need to be opened with a can opener. As the situation is constantly changing and developing, we are currently unable to predict how long this change will last. We will keep our partners updated and we appreciate your understanding.

## **Previous Pull Top Lid**

**Temporary Sanitary Lid** 

Thank you for your continued support of Pet-Ag during this transition.

Pet-Ag Team