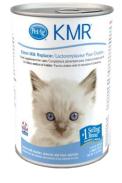

## Subject: Pet-Ag KMR® and Esbilac® 11 oz. Liquid Cans – TEMPORARY LID CHANGE

Due to a shipment delay caused by COVID-19, we were not able to receive the easy pull top lids in time for the production of our 11 oz. liquid cans of KMR and Esbilac. This will result in a temporary change to sanitary lids that will need to be opened with a can opener. As the situation is constantly changing and developing, we are currently unable to predict how long this change will last. We will keep our partners updated and we appreciate your understanding.

## **Previous Pull Top Lid**

**Temporary Sanitary Lid** 

Thank you for your continued support of Pet-Ag during this transition.

Pet-Ag Team